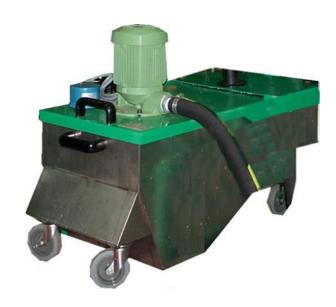

## **SPRAYING POMP TYPE PM50**

This spray system has an efficient mixing system and its vat is especially conceived to avoid sedimentation. It is essential for magnetic particle inspection equipment.

It can be easily adjusted to any kind of bench.

## **SPECIFICATIONS:**

Layout: stainless steel vat set up on casters removal top motor pump

strainer on the top

Size: 950 x 520 x 670 mm

Weight: 50 kg

Capacity: 50 litres

Voltage: 230 V or 400 V (three phase rectified current)

Consumption: 2.3 or 4 A

Flow: 150 l/mm at 0,6 bar

Passing diameter: 33 x 42 1''1/4

Use with water or kerosene

On request with mini/maxi liquid level

Can be delivered with a spray gun and a flaw pipe

FLUOGRAPHE CONTROMAG SONDEX FLUXO